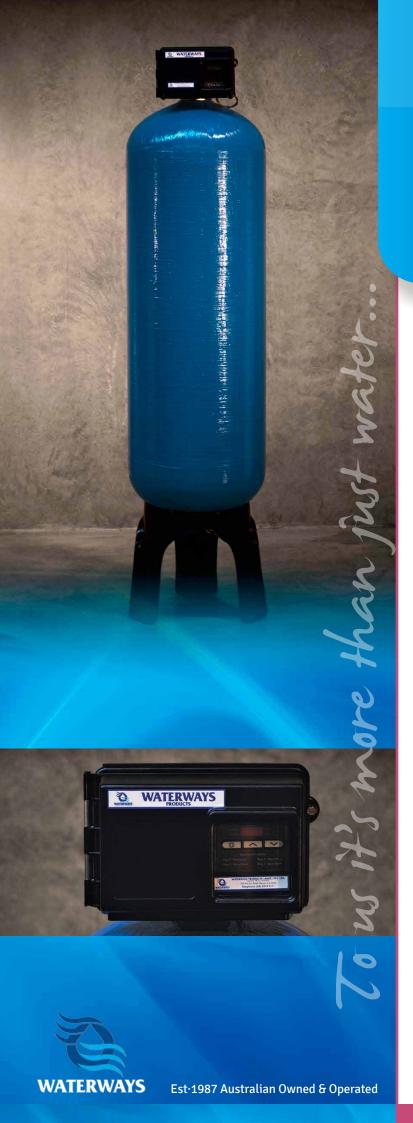

## **Specifications**

| Туре          | Automatic Carbon Filter                                                                |                                                |
|---------------|----------------------------------------------------------------------------------------|------------------------------------------------|
| Description   | Self standing pressure vessel (blue) with top mounted valve                            |                                                |
| Media Tank    | 21" (53cm) x 62" (157cm)<br>wound fibreglass pressure vessel                           |                                                |
| Media         | 125kg of carbon                                                                        |                                                |
| Control Valve | Fleck 2850 3 stage regeneration<br>Industrial valve<br>Microprocessor backwash control |                                                |
| Flow Rate     | Continuous<br>Peak                                                                     | 110 litres per minute<br>120 litres per minute |
| Pressure      | Maximum<br>Minimum                                                                     | 600 kpa (85psi)<br>175 kpa (25psi)             |
| Pipe Sizes    | Inlet/outlet<br>Drain                                                                  | 1 1/2" (40mm)<br>1" (25mm)                     |
| Voltage       | 240 volts with 24 volts step down transformer                                          |                                                |